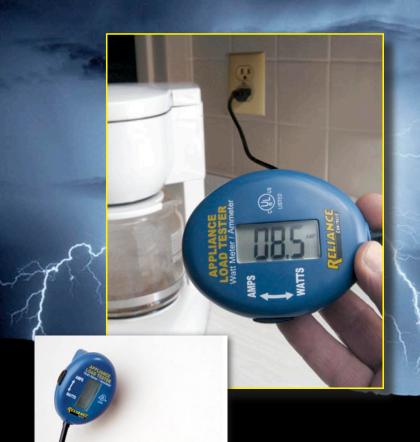

## AmWatt<sub>TM</sub> Plug-in Appliance Load Tester

Gives Instant Accurate Readout of Amps or Watts Used By Common Household Appliances

- Accurate digital readout from 0 -15.0 Amps and 0 -1875 Watts
- Easy slide-switch action instantly converts reading between Amps and Watts
- Long 26" cord reaches to remote electrical outlets
- Rugged, high-impact construction

## SIMPLE TO USE

- 1) Plug any appliance into the AmWatt TM
- 2) Plug the AmWatt™ into any electrical outlet
- 3) Turn on the appliance

5 PACK PER MASTER CARTON MODEL NUMBER THP103

**ELECTRICAL INNOVATION SINCE 1909™** 