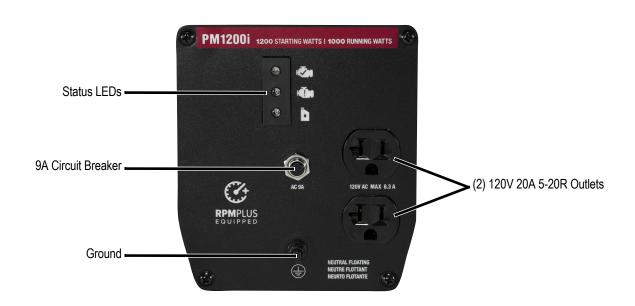

#### **Control Panel**

AC Maximum Output Starting Watts 1200
AC Rated Output Running Watts 1000