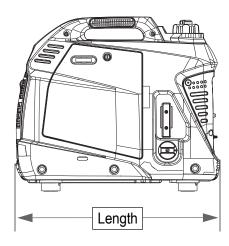

# **Dimensions and Weights**

| Length in (mm)           | 18.3 (463.6) |
|--------------------------|--------------|
| Width in (mm)            | 10.3 (260.8) |
| Height in (mm)           | 15.7 (398.4) |
| Carton Length in (mm)    | 19.4 (493)   |
| Carton Width in (mm)     | 11.8 (300)   |
| Carton Height in (mm)    | 16.3 (415)   |
| Unit Weight lbs (kg)     | 33 (15)      |
| Shipping Weight lbs (kg) | 36.3 (16.5)  |