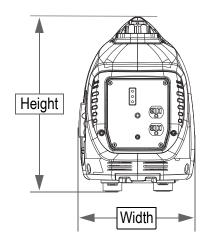

# **Dimensions and Weights**

| Length in (mm)           | 18.3 (463.6) |
|--------------------------|--------------|
| Width in (mm)            | 10.3 (260.8) |
| Height in (mm)           | 15.7 (398.4) |
| Carton Length in (mm)    | 19.4 (493)   |
| Carton Width in (mm)     | 11.8 (300)   |
| Carton Height in (mm)    | 16.3 (415)   |
| Unit Weight lbs (kg)     | 33 (15)      |
| Shipping Weight lbs (kg) | 36.3 (16.5)  |