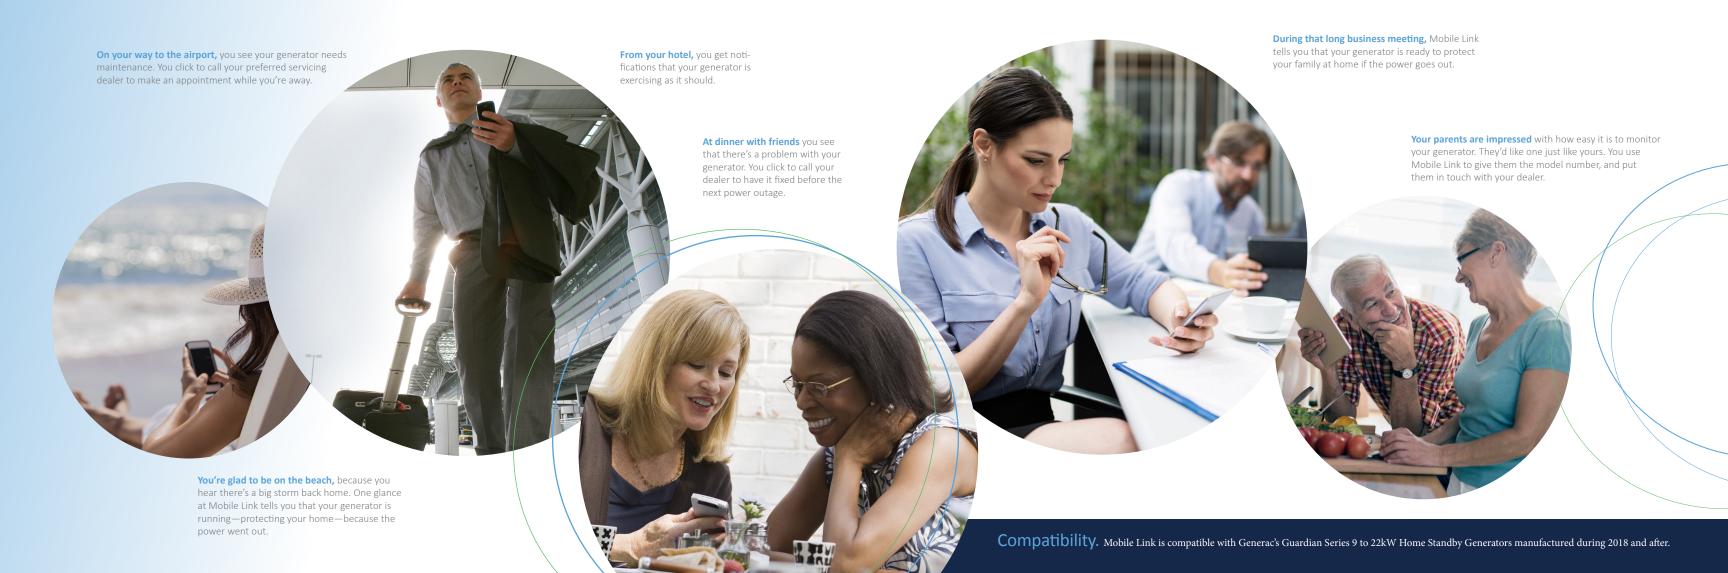

# More Choices. Multiple Service levels. Choose the right solution for your needs

Mobile Link remote monitoring lets you get and share information about your home standby generator no matter where you are, using your computer, smart phone, or mobile device. View your generator's status and maintenance needs. Set its exercise schedule. Review its running and maintenance history. And get notified of status changes.