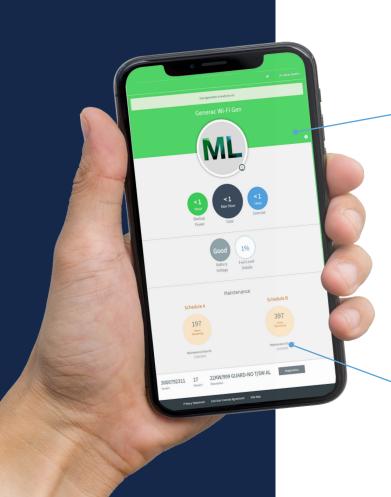

#### DISPLAY

The color-coded background gives you at-a-glance information about your generator.

**Green:** Your generator is ready for action.

Blue: Your generator is currently running.

**Yellow:** Your generator needs maintenance, but is otherwise ready to run.

**Red:** Your generator has a problem, and needs immediate service, or is set to off.

#### SUPPORT FOR MULTIPLE GENERATORS

If you have multiple generators, you only have to scroll left and right to select them.

#### LINK STATUS

If for some reason your generator isn't connected network, an icon will appear to let you know.

#### ALERTS

When your generator has a problem, you can click on alert icon to find out the details.

#### GAUGES

This instrument cluster shows total generator running time, voltage status and fuel level in diesel-fueled generators.

#### GENERATOR DETAILS

Click here for generator details, like serial number and description, maintenance and status history. If you select a preferred servicing dealer, their info will be available, and you can click to call them.