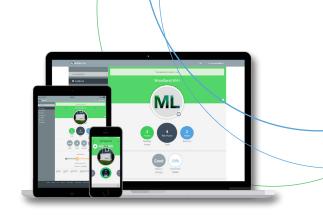

# More Choices. Multiple Service levels. Choose the right solution for your needs

Mobile Link remote monitoring lets you get and share information about your home standby generator no matter where you are, using your computer, smart phone, or mobile device. View your generator's status and maintenance needs. Set its exercise schedule. Review its running and maintenance history. And get notified of status changes.

## Your Generator's Information, at Hand and in One Place

Mobile Link allows you to monitor the status of your generator on a phone, tablet or computer from anywhere in the world. Giving you the ability to connect your account to your authorized service dealer for fast, friendly and convenient assistance.