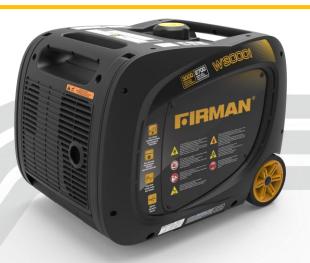

## **FEATURES & BENEFITS:**

- The **FIRMAN** OHV engine (Max-Pro Series) for longer life, higher performance and lower maintenance
- Phoenix Fat Head Block and **FIRMAN** PowerStream Alternator
- High leverage single folding handle with grip for easy maneuver
- Quiet muffler (Whisper Series) with USDA FS certified spark arrester
- Automatic Voltage Regulator VS (Voltage-Compensator) series
- Durable compact integrated design
- 4 in 1 Data-Minder monitor Volts, Hz, Hours and low oil
- Color coded control touch points

UNIVERSAL SERIAL BUS

| Model                          | W03081           |
|--------------------------------|------------------|
| Running Watts                  | 3000             |
| Starting Watts                 | 3300             |
| Engine Displacement            | 171cc            |
| Voltage - Frequency            | 120 VAC– 60Hz    |
| Noise Level (23 ft) @ 1/4 Load | 58 dB            |
| Fuel Tank Capacity             | 1.8 Gallons      |
| Run Time @ 50% Load            | 12 Hours         |
| Dry Weight                     | 94.8 lbs.        |
| Shipping Dimensions (LxWxH)    | 28.5"X20.2X19.3" |
| Warranty                       | 3 years          |