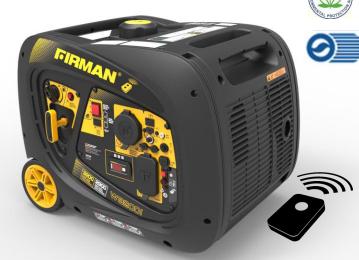

## **FEATURES & BENEFITS:**

- The **FIRMAN** OHV engine (Max-Pro Series) for longer life, higher performance and lower maintenance
- Phoenix Fat Head Block and **FIRMAN** PowerStream Alternator
- High leverage single folding handle with grip for easy maneuver
- Quiet muffler (Whisper Series) with USDA FS certified spark arrester
- Automatic Voltage Regulator VS (Voltage-Compensator) series
- Durable compact integrated design
- 4 in 1 Data-Minder monitor Volts, Hz, Hours and low oil
- Color coded control touch points

UNIVERSAL SERIAL BUS

| Model                          | W03081           |
|--------------------------------|------------------|
| Running Watts                  | 3000             |
| Starting Watts                 | 3300             |
| Engine Displacement            | 171cc            |
| Voltage - Frequency            | 120 VAC– 60Hz    |
| Noise Level (23 ft) @ 1/4 Load | 58 dB            |
| Fuel Tank Capacity             | 1.8 Gallons      |
| Run Time @ 50% Load            | 12 Hours         |
| Dry Weight                     | 94.8 lbs.        |
| Shipping Dimensions (LxWxH)    | 28.5"X20.2X19.3" |
| Warranty                       | 3 years          |