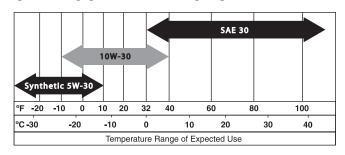

| 5630                       |
| 5618                        | 4.2L 35/45/48kW              | 5631                       |
| 5617                        | 3.0L 60kW                    | 5632                       |
| 5619                        | 4.6L 80kW                    | 5632                       |
| 5620                        | 6.8L 70kW                    | 5632                       |
| 5620                        | 6.8L 100kW & 130kW           | 5633                       |
| 5667                        | 6.8L 150kW                   | 5632                       |

It is important to note that it is recommended that an Authorized Dealer install the Extreme Cold Weather Kit as improper installation procedures can inhibit proper generator function.

## **OIL RECOMMENDATIONS:**