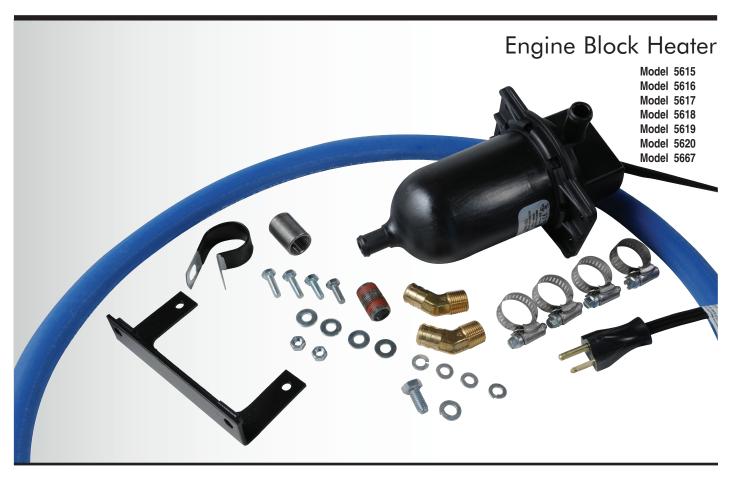

## DESCRIPTION

The Extreme Cold Weather Kits include the appropriate block heater, step by step installation instructions and all necessary mounting hardware for an extra degree of extreme weather protection.

This kit is to be used in conjunction with the appropriate Cold Weather Kit that contains the necessary battery warmer assembly. If not done already, the oil must be replaced with the appropriate synthetic oil.

| Extreme Cold<br>Weather Kit | Description/Applicable Sizes | Use with Cold Weather Kit: |
|-----------------------------|------------------------------|----------------------------|
| 5615                        | 1.6L 18/20/25/30kW           | 5629                       |
| 5616                        | 2.4L 22/25/27/36/45/60kW     | 5630                       |
| 5618                        | 4.2L 35/45/48kW              | 5631                       |
| 5617                        | 3.0L 60kW                    | 5632                       |
| 5619                        | 4.6L 80kW                    | 5632                       |
| 5620                        | 6.8L 70kW                    | 5632                       |
| 5620                        | 6.8L 100kW & 130kW           | 5633                       |
| 5667                        | 6.8L 150kW                   | 5632                       |