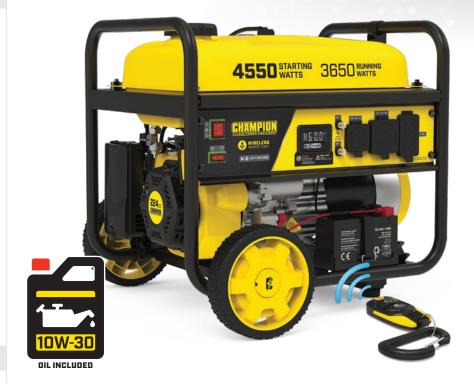

#### **ELECTRIC START** Push-button start includes **BATTERY**

## **RV READY**

Power an RV AIR CONDITIONER

## **VOLT GUARD**

Protects against POWER SURGES

#### COLD START Easy starts in COLD WEATHER

30 AMP RV 120V, TT-30R

**20 AMP** 120V, 5-20R

# Q Specifications

| START TYPE                | Wireless, Electric, Recoil |
|---------------------------|----------------------------|
| VOLTAGE (V) AC            | 120                        |
| VOLTMETER                 | Intelligauge               |
| ENGINE SIZE (cc)          | 224                        |
| FUEL TYPE                 | Gasoline                   |
| GASOLINE CAPACITY (gal.)  | 4.7                        |
| OIL TYPE                  | 10W-30                     |
| OIL CAPACITY (fl. oz./mL) | 16.9/500                   |
| LOW OIL SHUT-OFF          | Yes                        |
| EMISSIONS                 | EPA III/CARB               |

Our 3650-watt generator features CO Shield® carbon monoxide auto shutoff system. The remote key fob allows you to start and stop your generator from up to 80 feet away. The 224cc Champion engine with electric start and included battery features Intelligauge and has the power you need for your RV, home outage backup or your next project.