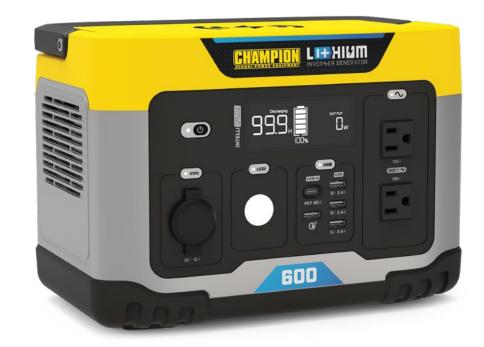

## **PORTABLE POWER STATION**

POWERING YOUR life.

#### **Q** Specifications

| AC WATTS (Rated)         | 600                   |
|--------------------------|-----------------------|
| AC WATTS (Starting)      | 1200                  |
| VOLTAGE (V) AC           | 120                   |
| AC AMPS @ 120V (Running) | 5                     |
| OUTPUT FREQUENCY         | 60 Hz                 |
| TOTAL WATTS (AC + DC)    | 849                   |
| GROUNDING TYPE           | Neutral Floating      |
| RATED VOLTAGE (V)        | 22.2                  |
| CAPACITY (Wh)            | 579                   |
| WARRANTY                 | 2 Years or 800 Cycles |

Champion's 579-Wh portable power station is lithium-ion battery-powered meaning no gas and no emissions. Add solar panels to convert it into a clean solar generator or charge with standard household or 12VDC automotive outlets.