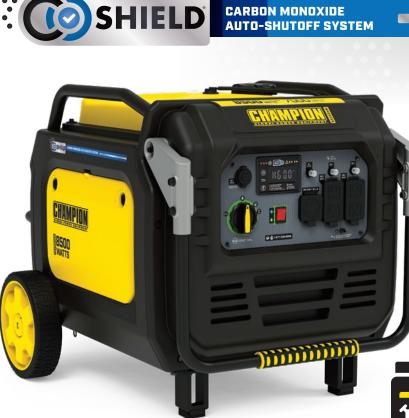

## POWERING YOUR life. #> Model 100719 85 STARTING WATTS RUNNING WATTS E RUN TIME 14 hrs. (1) NOISE LEVEL 61 dBA ELECTRIC START Push-button start includes **BATTERY** INTELLI GRUGE 4-MODE display **COVERED OUTLETS PROTECT** outlets from the elements COLD START Easy starts in COLD WEATHER Receptacles 20 AMP GFCI 12V DC **30 AMP** 20 AMP GFCI 120/240V, L14-30R 120V, 5-20R 120V, 5-20R Regulated Automotive **Q** Specifications

[IIIII] UPC 817198025698

| START TYPE                | Electric, Recoil |
|---------------------------|------------------|
| VOLTAGE (V) AC [DC]       | 120/240 [12]     |
| VOLTMETER                 | Intelligauge     |
| ENGINE SIZE (cc)          | 420              |
| FUEL TYPE                 | Gasoline         |
| GASOLINE CAPACITY (gal.)  | 5.3              |
| OIL TYPE                  | 10W-30           |
| OIL CAPACITY (fl. oz./mL) | 37.2/1100        |
| LOW OIL SHUT-OFF          | Yes              |
| EMISSIONS                 | EPA III/CARB     |
|                           |                  |