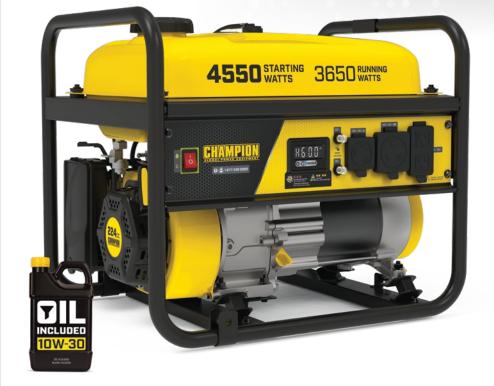

# > Model 201119

UPC **817198025292** 

∑★ Warranty 3 Years

# INTELLI BRUBE

4-MODE digital meter

#### RV READY

Power an RV AIR CONDITIONER

### **COVERED OUTLETS**

**PROTECT** outlets from the elements

#### **VOLT GUARD**

Protects against POWER SURGES

#### COLD START

Easy starts in COLD WEATHER

30 AMP RV

**30 AMP** 

**20 AMP** 120V, 5-20R

#### Q Specifications

START TYPE

| OTAIL THE                 | 1100011                       |
|---------------------------|-------------------------------|
| VOLTAGE (V) AC            | 120                           |
| VOLTMETER                 | Intelligauge w/ Digital Meter |
| ENGINE SIZE (cc)          | 224                           |
| FUEL TYPE                 | Gasoline                      |
| GASOLINE CAPACITY (gal.)  | 4.7                           |
| OIL TYPE                  | 10W-30                        |
| OIL CAPACITY (fl. oz./mL) | 16.9/500                      |
| LOW OIL SHUT-OFF          | Yes                           |
| EMISSIONS                 | EPA III/CARB                  |

Recoil

Convenient and versatile power is yours with the Champion 3650-watt RV Ready portable generator. Rely on the Champion 224cc engine and enjoy up to 14 hours of run time at 50% load with a dBA of 68. This generator features CO Shield® carbon monoxide auto shutoff system, making it your perfect portable power solution.