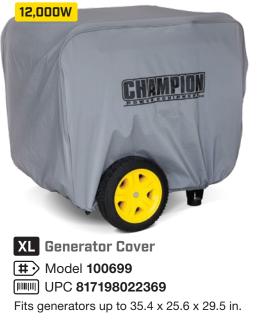

Fits generators up to 18.9 x 15.8 x 14.2 in.

Fits generators up to 25 x 23.6 x 20.3 in.

Generator Cover

 Model C90016

 UPC 896682900161

Fits generators up to 28.7 x 22.8 x 23.6 in.

① \*Specifications, descriptions and illustrations are subject to change without notice.