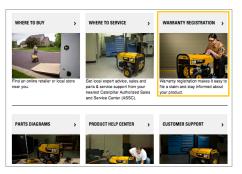

## **Registering Your Portable Generator**

### 24/7/365 help online at www.cat.com/homeandoutdoorpower-support

Your Cat® portable generator comes with a 2 year limited warranty with an option to increase to 3 years limited warranty. To take advantage of the 3 year limited warranty, simply complete the online registration within 30 days of purchase. The warranty is valid for the full 3 years if registered, or 1000 operating hours, whichever occurs first.

How do I register my Cat portable generator?

 Locate your portable generator serial number as stated on the packaging or from the engine housing.

Go to www.cat.com/homeandoutdoorpower.

3 Select SUPPORT.

- 5 Select REGISTER NOW.
- 8 Complete a short survey.