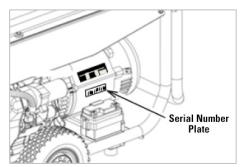

How do I register my Cat portable generator?

 Locate your portable generator serial number as stated on the packaging or from the engine housing.

Go to www.cat.com/homeandoutdoorpower.

3 Select SUPPORT.

- 5 Select REGISTER NOW.
- 8 Complete a short survey.