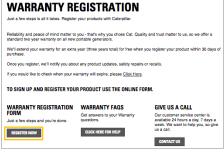

## **Registering Your Portable Generator**

### 24/7/365 help online at www.cat.com/homeandoutdoorpower-support

Your Cat® portable generator comes with a 2 year limited warranty with an option to increase to 3 years limited warranty. To take advantage of the 3 year limited warranty, simply complete the online registration within 30 days of purchase. The warranty is valid for the full 3 years if registered, or 1000 operating hours, whichever occurs first.

How do I register my Cat portable generator?

 Locate your portable generator serial number as stated on the packaging or from the engine housing.

Go to www.cat.com/homeandoutdoorpower.

3 Select SUPPORT.

- 5 Select REGISTER NOW.
- 8 Complete a short survey.

6 Enter your personal information, product information and serial number.

Caterpillar will confirm registration and additional warranty by email within 24 hours.

Need help with the on-line registration? Please contact our toll-free 24/7/365 Customer Interaction Center at 1-844-797-6387.