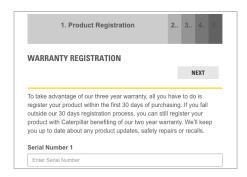

### 24/7/365 help online at www.cat.com/homeandoutdoorpower-support

Your Cat® portable generator comes with a 2 year limited warranty with an option to increase to 3 years limited warranty. To take advantage of the 3 year limited warranty, simply complete the online registration within 30 days of purchase. The warranty is valid for the full 3 years if registered, or 1000 operating hours, whichever occurs first.

How do I register my Cat portable generator?

 Locate your portable generator serial number as stated on the packaging or from the engine housing.

Go to www.cat.com/homeandoutdoorpower.

3 Select SUPPORT.

- 5 Select REGISTER NOW.
- 8 Complete a short survey.

6 Enter your personal information, product information and serial number.

Caterpillar will confirm registration and additional warranty by email within 24 hours.

Need help with the on-line registration? Please contact our toll-free 24/7/365 Customer Interaction Center at 1-844-797-6387.