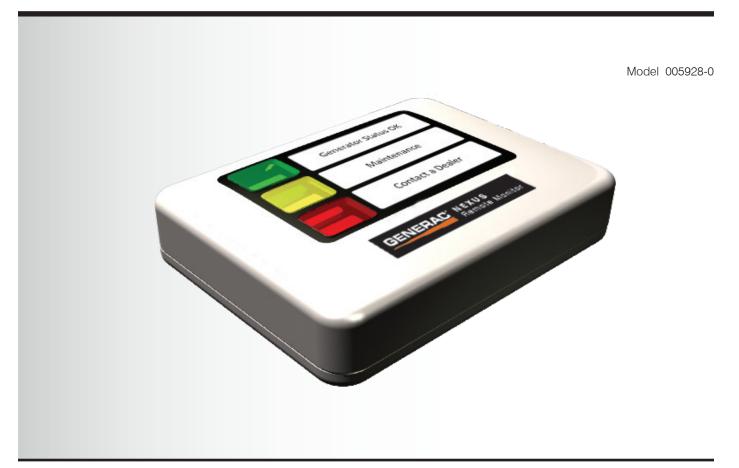

## **DESCRIPTION**

The Nexus $^{\text{\tiny TM}}$  Wireless Monitor provides truly wireless in-home generator status. About the size of a credit card, this battery operated wireless device makes monitoring your generator easy and convenient.

## **FEATURES**

- · Compact, sleek design
- · Magnetic back for refrigerator mounting
- Red, yellow and green status indicator LEDs
- "Chirp" function to alert owners when the generator needs attention
- Area for dealer contact information on the rear panel
- Tooless battery cover for easybattery replacement