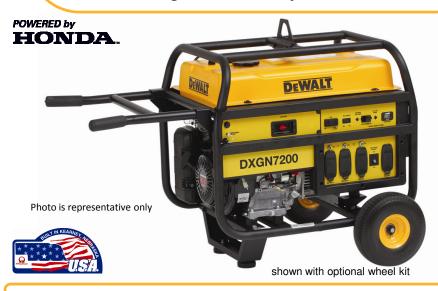

## **DXGN7200**

## **FEATURES:**

- ✓ Engine Honda GX390
- √ Fuel Type Gasoline
- ✓ AC Voltage 120V/ 240V
- ✓ AC Frequency 60 Hz
- ✓ Premium Alternator with less than 6% Harmonic Distortion
- ✓ Includes Integrated Lifting Kit
- ✓ Optional Wheel Kit and Battery Available
- √ 3 Year Engine Warranty

| 6100/ 7200            |  |
|-----------------------|--|
| 60hz - 120/240V       |  |
| ENGINE                |  |
| Honda GX390           |  |
| Gasoline              |  |
| Recoil /Electric      |  |
| 50 State and CSA      |  |
| 389cc                 |  |
| Yes                   |  |
| Yes                   |  |
| 79 dBA                |  |
| FUEL                  |  |
| 8.0 gal               |  |
| Yes                   |  |
| 13 hours              |  |
| DIMENSIONS & WEIGHT   |  |
| 31.4 x 22.3 x 26.3 in |  |
| 206 lbs               |  |
| OUTLET                |  |
|                       |  |